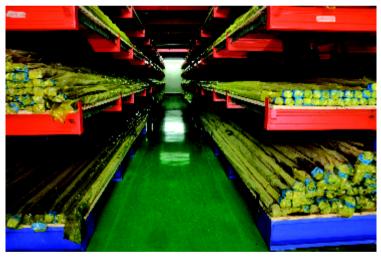

Platforms or mezzanines can be created above the cantilever racking, also multitier arrangements can be made similar to a Multitier shelving system. Platforms can be created at heights and provided with stairways for access.

This type of system is particularly useful for storing a wide variety of goods with smaller SKU size. Applications involving wide & varying variety of SKU mostly use the multitier cantilever racking. It is the ideal solution for storage of oversized or bulky items. The list of items to be stored includes plastic tubing, steel pipes, profiles and wooden planks. Heavy & bulky items with higher picking rate can be stored at the bottom tier while light & non-bulky items can be stored on the top tiers.