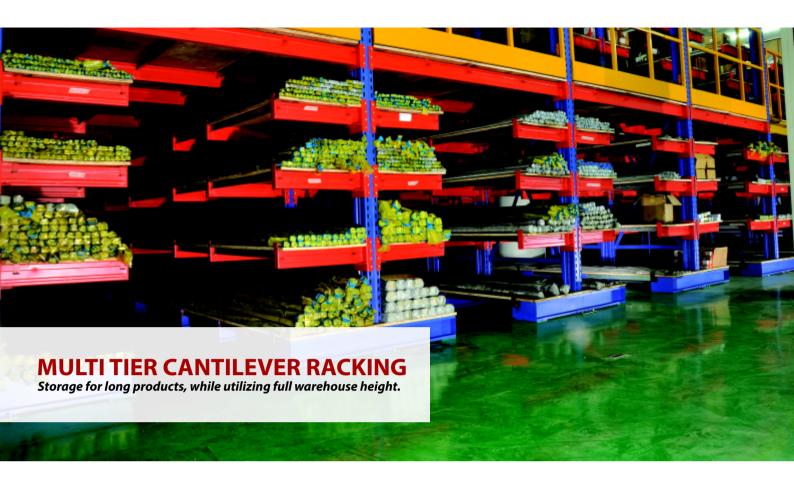

Platforms or mezzanines can be created above the cantilever racking, also multitier arrangements can be made similar to a Multitier shelving system. Platforms can be created at heights and provided with stairways for access.

This type of system is particularly useful for storing a wide variety of goods with smaller SKU size. Applications involving wide & varying variety of SKU mostly use the multitier cantilever racking. It is the ideal solution for storage of oversized or bulky items. The list of items to be stored includes plastic tubing, steel pipes, profiles and wooden planks. Heavy & bulky items with higher picking rate can be stored at the bottom tier while light & non-bulky items can be stored on the top tiers.

|              | 'Jay' Multitier Cantilever Racking using UBe Medium duty series or 1000<br>Heavy duty series                                                                                                                                                                                                                                 |
|--------------|------------------------------------------------------------------------------------------------------------------------------------------------------------------------------------------------------------------------------------------------------------------------------------------------------------------------------|
| Applications | Storage of heavy, bulky materials and goods. Can be installed indoors and outdoors, manual & lift truck handling, fixed & mobile installation possible.                                                                                                                                                                      |
| Advantages   | <ul> <li>→ Provision for fixing pins, shelves or gratings</li> <li>→ Double face racking consisting of free-standing uprights placed one beside the other and frame connectors.</li> <li>→ Standard uprights used to form cantilever columns</li> <li>→ Simple &amp; robust design.</li> <li>→ Solid foot plates.</li> </ul> |